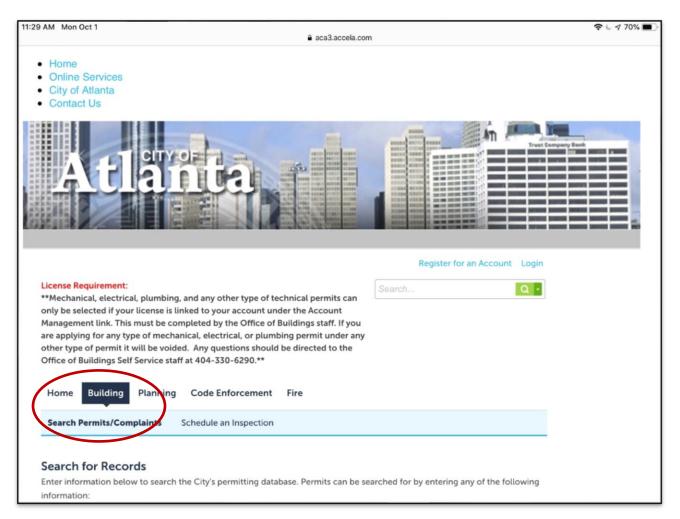

## Helpful Hints on Using Accela for accessing information on Tree Removal.

The link to access Accela is below. Note that you do not have to register or have an Accela account to search for information. An account is only required to **enter** information (permitting information, for example).

## https://aca3.accela.com/Atlanta Ga/Default.aspx

Note: You can also access the site by typing Atlanta Accela in a Google search.

Clicking on **Building** enables you to **Search Permits/Complaints**.

You will typically be happy using **General Search**, although you can click the down arrow to display additional search options.

Since you are likely interested in how trees are being dealt with in the review process, you will select the Permit Type of **Arborist Plan Review**.

To reduce your search results, specify a **Start Date** (Note: the default is 10/01/2013, which will likely return many more records that you wish to see). You can type over the Start Date or click the calendar icon to select a start date (start with year, then month, then day). As user interfaces go, I find the specification of the date to be a bit clumsy, so be patient with it.