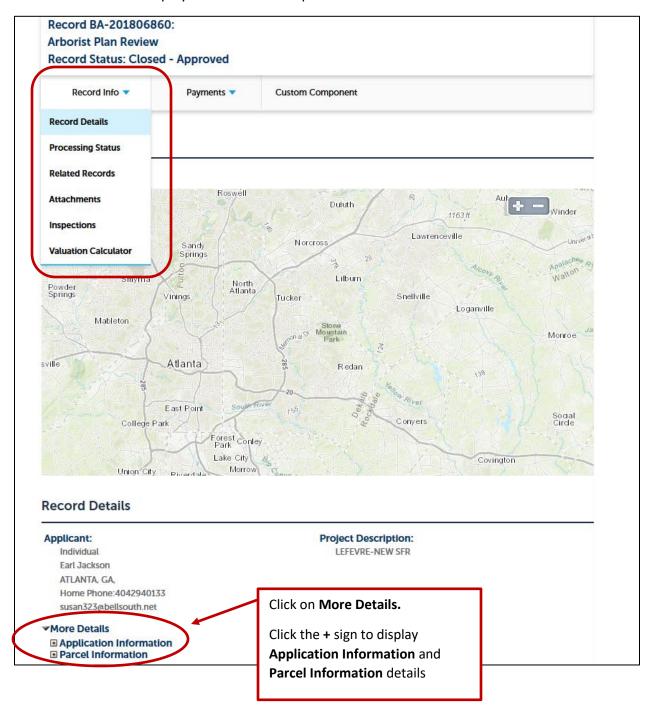

For example, moving to page 3 of these results and clicking on **BA-2018066860** enables viewing of the Arborist Plan Review for 801 Adair Ave NE.

NOTE: I haven't discovered a way of searching on the map, other than moving it with the mouse, and zooming and shrinking to find a location. **Record Details** are displayed, but you can click **Record Info** to display other selection options.

Below is the **Application Information** for the record, along with the Parcel number. This shows the number of trees destroyed, total DBH (diameter at breast height) of trees destroyed, number of trees replaced, and TCI (total caliper inches) of trees replaced.

| More Details                                              |                     |
|-----------------------------------------------------------|---------------------|
| Application Inform                                        | ation               |
| RECOMPENSE TYPE                                           |                     |
| Recompense Type:                                          | Standard Recompense |
| <b>RECOMPENSE DATA</b>                                    |                     |
| Number of trees<br>destroyed:                             | 2                   |
| DBH trees destroyed:                                      | 70                  |
| Number of trees<br>impacted:                              | 0                   |
| DBH trees impacted:                                       | 0                   |
| Number of trees<br>replaced:                              | 3                   |
| TCI trees replaced:                                       | 9                   |
| Size of site:                                             | 0                   |
| Acreage Cleared:                                          | 0                   |
| Total trees<br>destroyed/impacted:                        | 0                   |
| Total DBH trees<br>destroyed/impacted:                    | 0                   |
| Known trees illegally<br>destroyed / Unknown<br>Diameter: | 0                   |
| GENERAL ARBORIST I                                        | NFO                 |
| Application Source:                                       | Counter             |
| Buildable trees<br>destroyed:                             | 2                   |
| Buildable DBH<br>destroyed:                               | 70                  |
| ZONING                                                    |                     |
| NPU:                                                      | F                   |
| SPI Zoning:                                               | undefined           |
| Beltline District:                                        | BELTLINE            |
| CDP Land Use:                                             | SFR                 |
| Council District:                                         | 6                   |
| District:                                                 | 14                  |
| Land Lot:                                                 | 17                  |
| Zoning 1:                                                 | R-4                 |
| Zoning Overlay:                                           | BELTLINE            |
| Historic Building and<br>Properties:                      | undefined           |
| Flood Zone 1:                                             | X                   |
| Flood Zone 2:                                             | Clear Creek         |
| Parcel Information                                        |                     |
| Parcel Number:<br>17 00530013020                          |                     |